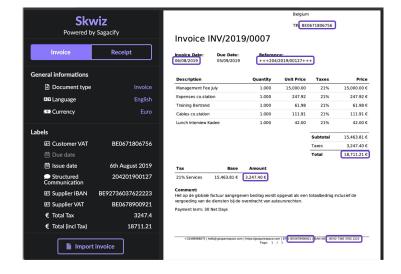

## Validation user interface

Skwiz, our automatic document data extraction product, has a validation interface to enable optimal human-machine collaboration.

## **Solution**

When AI models find that their predictions do not reach a specific quality threshold, these predictions are displayed on the interface. The end user can then validate or not the models' decision.

## Results

This human-machine collaboration ensures very high quality and efficiency, in addition to a smooth adoption of the technology. The user experience is optimal.