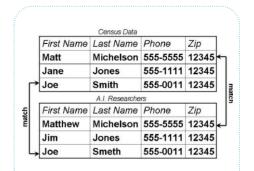

#### **Challenges**

- Create a master table: detect duplicate records in a dataset.
- Match two different tables
- Match a messy table against a clean one

#### Solution

Highly accurate and fast record deduplication and matching based on:

- **Natural language processing**
- User input: are records the same or not?

**Cluster records** 

The model returns

the record with a