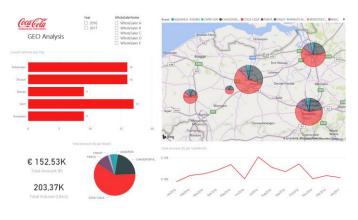

#### Solution

- Build a central data platform where beverage wholesalers can upload sales figures
- Link messy product descriptions of wholesalers to clean product descriptions of CCEP
- Visualise market insights

#### **Benefits**

- Close to 100% mapping of product descriptions
- From 5 FTE manual mappers to 1 controller FTE

% Products Mapped over all wholesalers